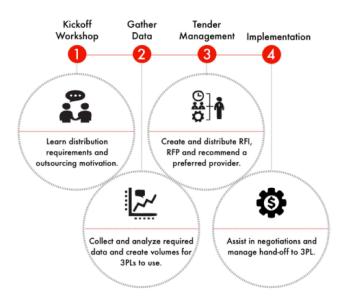

#### DELIVERABLES

Every project is different, but the six main typical deliverables go from initial determination through the transition.

#### 1. The Correct Path

A detailed evaluation of whether outsourcing is the right decision for you, and why.

#### 2. Current State Evaluation

An cost and service assessment of your existing providers and an analysis of what geographical location to target.

#### 3. 3PL Identification

Market identification of 3PLs with the capabilities and requirements to run your distribution successfully.

# 4. Strategy

A developed strategy for negotiating with selected providers and assistance in negotiations.

### 5. Final Selection

An evaluation of all potential 3PLs and selection of the best option, with supporting documentation.

# 6. Implementation

A planned transition from current state, whether existing 3PL or in-house, to the new 3PL and management of the process.