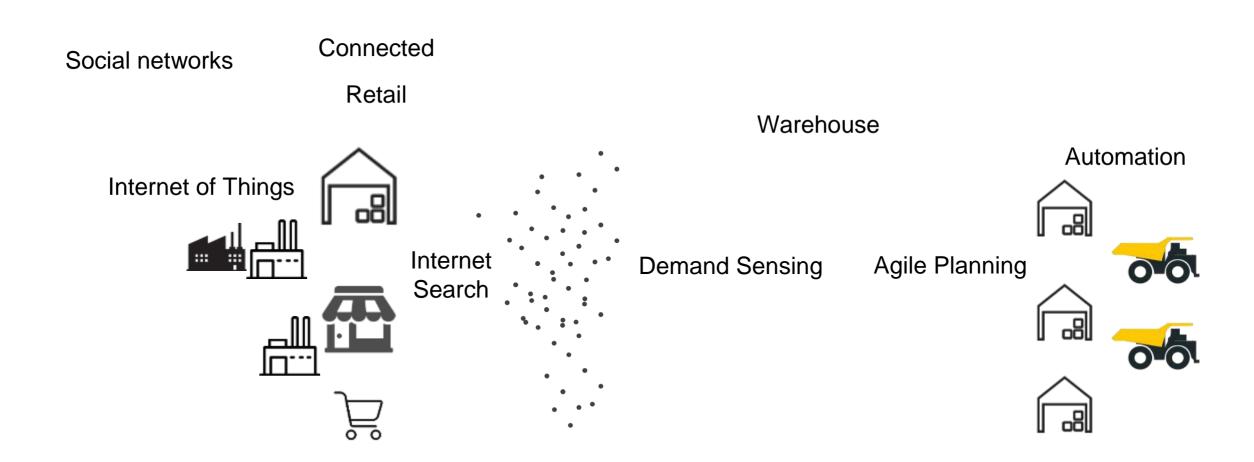

### Elements of Supply Chain Transformation

Demand Planning is Getting More Granular Category, Product, Geography, Customer Segment

Demand Forecasts have Large Impacts on Deep Supply Chains

#### Supply Chain Management is Driving Digital Transformation

Many digital transformation initiatives are related to supply chain management

- Omni-channel
- Connected retail
- Real-time supply chain planning
- Data science
- Robotics Internet of Things (IoT)