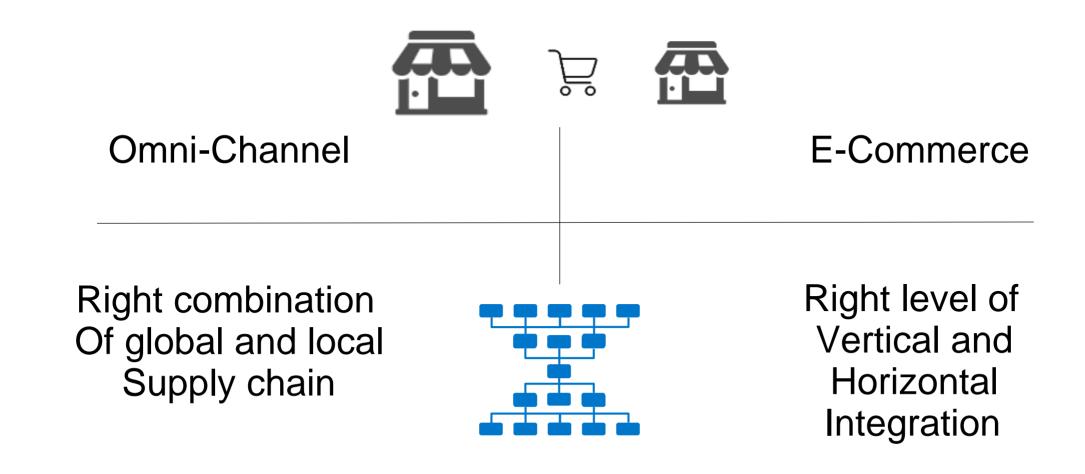

- The Omni-channel Fulfillment Imperative

#### Supply Chain Management is Driving Digital Transformation

Many digital transformation initiatives are related to supply chain management

- Omni-channel
- Connected retail
- Real-time supply chain planning
- Data science
- Robotics Internet of Things (IoT)