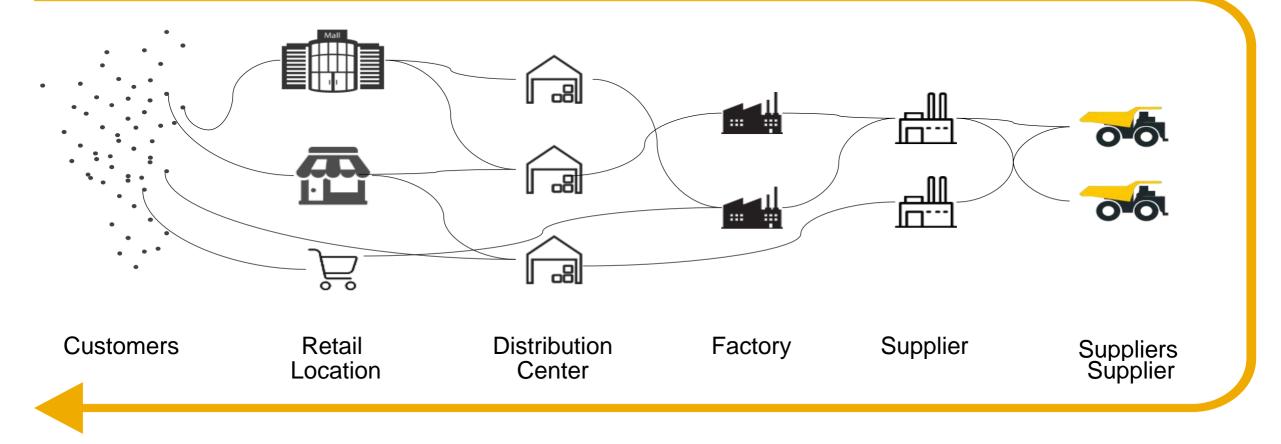

# SUPPLY CHAIN CONTROL TOWER



### Supply Chain (A Century Ago)

#### 33

Countries in which operated. From ABCD forests to Northern mines

#### 28

Hours for the iron ore to turn into finished automobile

#### 700,000

Acres of timberland

Coal mines controlled by Ford Motor Company

## Scope of Supply Chain From First to the Last Mile



### Trends Driving Supply Chains Today



#### Demands on Supply Chain



#### The Demands on Supply Chain Can Make or Break an John Idol, CEO of Michael Kors

Organization

E-commerce generates a lower operating profit for us than four-wall brick-and-mortar.

When the consumer requires free delivery, free return, wonderful packaging, plus there's a new trend that people are buying multiple sizes of things to try them out at home and then return them, that all is a negative headwind for us. Only 19 percent of the top 250 retailers (and only 16 percent of all respondents) say they can fulfill omni-channel demand profitability

- The Omni-channel Fulfillment Imperative

### Elements of Supply Chain Transformation





Demand Planning is Getting More Granular Category, Product, Geography, C