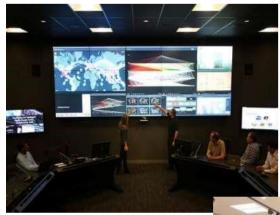

#### Supply Chain Visibility

Jabil Supply Chain Contr

- Full to segmented supply chain visibility
- Upstream and downstream supply chain visibility
- Intelligently handle unexpected events